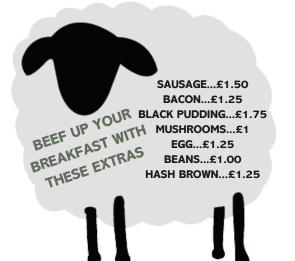

# BREAKFAST

SERVED UNTIL 12.30PM

THE SHEEP SHED 'BIG' BREAKFAST (GFO)... £12.95 2 SAUSAGES, 2 BACON, 1 EGG, 1 HASH BROWN, FRESH TOMATO, BEANS AND MUSHROOMS PLUS A ROUND OF TOAST AND BUTTER.

THE SHEEP SHED BREAKFAST (GFO) ... £9.95 1 SAUSAGE, 1 BACON, 1 EGG, 1 HASH BROWN FRESH TOMATO AND BEANS PLUS A ROUND OF TOAST AND BUTTER.

FARMERS BREAKFAST BARM... £11.95 2 SAUSAGES, 1 BACON, 1 EGG, SLICED TOMATO AND A CRISPY HASH BROWN ON A BUTTERED BARM.

EGGS BENEDICT (GFO)... £9.95 TWO POACHED EGGS WITH HAM SERVED ON A TOASTED MUFFIN WITH SPINACH & HOMEMADE HOLLANDAISE SAUCE.