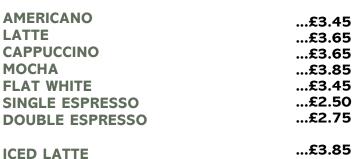

## DRINKS SPECIALIST COFFEE

ADD A SYRUP SHOT VANILLA, CARAMEL, HAZELNUT, ...£1.00 GINGERBREAD, SPICED PUMPKIN